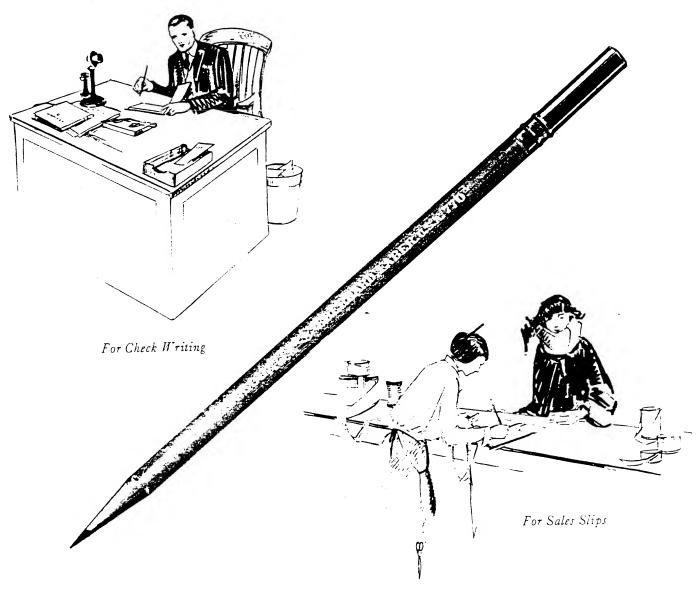

requently have occasion to check over their work and subsequently to re-check it. In order to distinguish the original from the secondary check, it is necessary to have a strong contrast of color, and it is for this reason that these high quality pencils work harmoniously in every office where they are required.

One dozen in a box,
half gross in a carton

Particle of the pa

These pencils are also used extensively by architects, engineers and draftsmen. It sometimes occurs in drawing plans, mechanical designs, etc., that a colored pencil is required for the purpose of differentiating certain lines from black lines. An ordinary colored crayon is too "smudgy" for this work. These pencils write like colored ink, but have all the handy qualities of a pencil.

# Copying and Indelible Pencils



THERE has been a certain amount of confusion in the past between the terms "Copying" and "Indelible" pencils.

A copying pencil is one that contains a great deal of aniline. It is used for duplicating, mimeographing or dupligraphing work.

An indelible pencil is simply one, the mark of which is very difficult to erase. The terms "not erasive" or "indestructible" would be equally appropriate.

All copying pencils are indelible but indelible pencils are not necessarily copying pencils.

A fine copying pencil must hold a firm point, endure damp weather, moderate changes of temperature and be capable of reproducing five or six clear copies in the mimeograph machine.

In addition to mimeographing, Eberhard Faber copying pencils are made for check writing, for making carbons (hard grade prefer